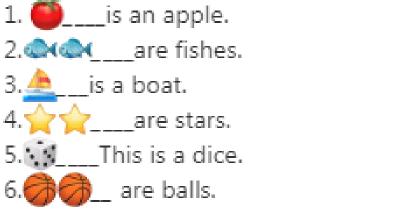

PRAYAG PUBLIC SCHOOL

CLASS - PREP

DATE - 07/10/20

ENGLISH WRITING

A lotus is pink in colour.

ENGLISH

Revision

Fill in the blanks with ' 'This' or ' These '.

## ENGLISH Revision

# Fill in the blanks with ' 'This' or ' These '.