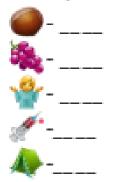

PRAYAG PUBLIC SCHOOL

CLASS - PREP

DATE - 07/10/20

ENGLISH WRITING

A lotus is pink in colour.

ENGLISH

Revision

Fill in the blanks with ' 'This' or ' These '.

## ENGLISH Revision

# Fill in the blanks with ' 'This' or ' These '.



# HINDI

Revision

चित्र देखकर उनके नाम लिखिए।



#### MATHS

- Revision
- Match the following
- 6×7= 56
- 4×3= 20
- 5×4= 42
- 7×8= 12
- 2×3= 40
- 5×8= 6

### MORAL SCIENCE

- Q. Do you pray to God?
- A. Yes, I pray to God.
- Q. Who has made the world?
- A. God has made the world.

LEARNING WORK

- 1.Learn table of 2 to 4.
- 2.Learn question answer English ch- This or These.

## 3.पाठ आ की मात्रा वाले प्रश्न उत्तर याद करिए।